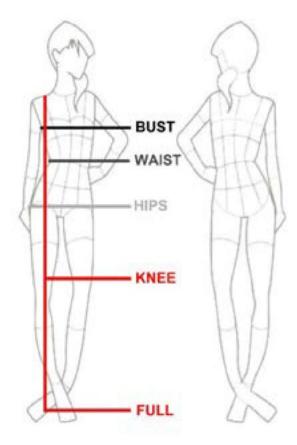

# **MEASURING INSTRUCTIONS**

## **Understanding Measurements:**

**Bust:** Measure the bust at the fullest part. Please note bra size and bust are not the same measurement.

**Waist:** To measure the waist, bend to the side and mark where the body creases. Measure around this point of the body.

**Hips:** Measure the fullest part of the hips.

**Length:** Measurement from high point shoulder to hem.

**Note:** Please make sure measuring tape is parallel to the floor for bust, waist, and hips measurements.